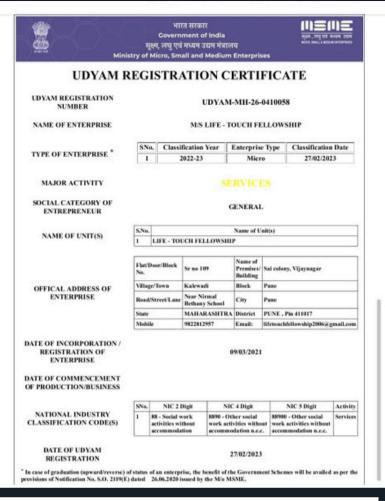

आज दिनांक 3 03 २०२। रोजी माझ्या सहीनिशी दिले.

2. MSME-DFO:

पदनाम "पुणे विकाग; पूणे"