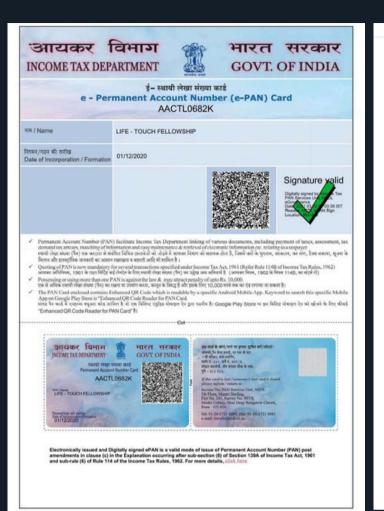

### FORM NO. 10AC

(See rule 17A/11AA/2C) Order for provisional registration

| 1  | PAN                                                                                                                                                                                                                                                                                                                                                                                                                                                                                        | AACTL0682K                                                             |  |  |  |  |
|----|--------------------------------------------------------------------------------------------------------------------------------------------------------------------------------------------------------------------------------------------------------------------------------------------------------------------------------------------------------------------------------------------------------------------------------------------------------------------------------------------|------------------------------------------------------------------------|--|--|--|--|
| 2  | Name                                                                                                                                                                                                                                                                                                                                                                                                                                                                                       | LIFE - TOUCH FELLOWSHIP                                                |  |  |  |  |
| 2a | Address                                                                                                                                                                                                                                                                                                                                                                                                                                                                                    |                                                                        |  |  |  |  |
|    | Flat/Door/Building                                                                                                                                                                                                                                                                                                                                                                                                                                                                         | Sr. No. 109, 2B/22, Sai Colony,<br>Vijay Nagar, Kalewadi,              |  |  |  |  |
|    | Name of premises/Building/Village                                                                                                                                                                                                                                                                                                                                                                                                                                                          | Near Nirmal Bethany<br>School,Pimpri,                                  |  |  |  |  |
|    | Road/Street/Post Office                                                                                                                                                                                                                                                                                                                                                                                                                                                                    | Kalewadi B.O                                                           |  |  |  |  |
|    | Area/Locality                                                                                                                                                                                                                                                                                                                                                                                                                                                                              | Pune City                                                              |  |  |  |  |
|    | Town/City/District                                                                                                                                                                                                                                                                                                                                                                                                                                                                         | PUNE                                                                   |  |  |  |  |
|    | State A College                                                                                                                                                                                                                                                                                                                                                                                                                                                                            | Maharashtra                                                            |  |  |  |  |
|    | Country                                                                                                                                                                                                                                                                                                                                                                                                                                                                                    | INDIA                                                                  |  |  |  |  |
|    | Pin Code/Zip Code                                                                                                                                                                                                                                                                                                                                                                                                                                                                          | 411017                                                                 |  |  |  |  |
| 3  | Document Identification Number                                                                                                                                                                                                                                                                                                                                                                                                                                                             | AACTL0682KE2022101                                                     |  |  |  |  |
| 4  | Application Number                                                                                                                                                                                                                                                                                                                                                                                                                                                                         | 439820460220822                                                        |  |  |  |  |
| 5  | Unique Registration Number                                                                                                                                                                                                                                                                                                                                                                                                                                                                 | AACTL0682KE20221                                                       |  |  |  |  |
| 6  | Section/sub-section/clause/sub-clause/proviso in<br>which provisional registration is being granted                                                                                                                                                                                                                                                                                                                                                                                        | 02-Sub clause (vi) of clause (ac) of<br>sub-section (1) of section 12A |  |  |  |  |
| 7  | Date of provisional registration                                                                                                                                                                                                                                                                                                                                                                                                                                                           | 01-09-2022                                                             |  |  |  |  |
| 8  | Assessment year or years for which the trust or institution is provisionally registered                                                                                                                                                                                                                                                                                                                                                                                                    | From AY 2023-24 to AY 2025-<br>2026                                    |  |  |  |  |
| 9  | Order for provisional registration:                                                                                                                                                                                                                                                                                                                                                                                                                                                        |                                                                        |  |  |  |  |
|    | a. After considering the application of the applicant and the material available on<br>record, the applicant is hereby granted provisional registration with effect from the<br>assessment year mentioned at serial no 8 above subject to the conditions mentioned<br>in row number 10.                                                                                                                                                                                                    |                                                                        |  |  |  |  |
|    | <ul> <li>b. The taxability, or otherwise, of the income of the applicant would be separately<br/>considered as per the provisions of the Income Tax Act, 1961.</li> </ul>                                                                                                                                                                                                                                                                                                                  |                                                                        |  |  |  |  |
|    | c. This order is liable to be withdrawn by the prescribed authority if it is subsequently found that the activities of the applicant are not genuine or if they are not carried out in accordance with all or any of the conditions subject to which it is granted, if it is found that the applicant has obtained the provisional registration by fraud or misrepresentation of facts or it is found that the assessee has violated any condition prescribed in the Income Tax Act, 1961. |                                                                        |  |  |  |  |